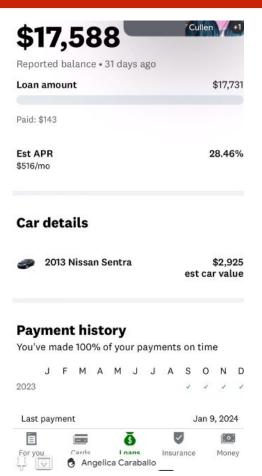

#### Pitfall #1 ► Buy Here Pay Here Cars

**▶ NO Credit NO Problem** 

1 in 3 Buy Here Pay Here
Cars Are Repo'd within 6 Months
when the Car Breaks Down
& payment is 3 days late!

# #1 Reason for Repos Car Broke Down & Could Not Get to Work